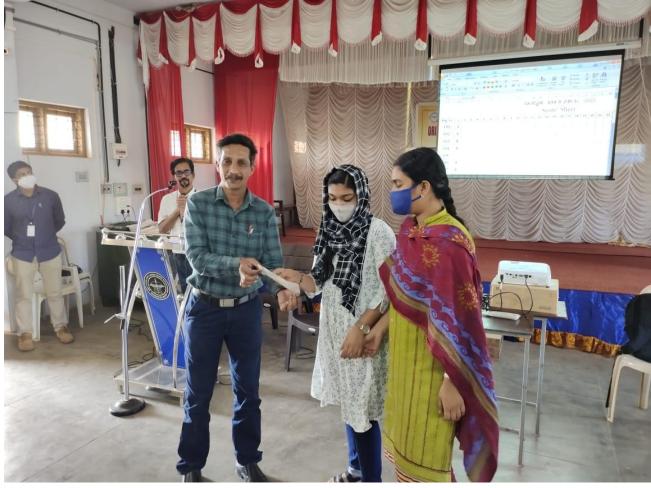

### Photos

Mananthavady, Wayanad, Kerala Re-accredited by NAAC with B++ Grade, CGPA 2.85 (III Cycle) Education for total liberation