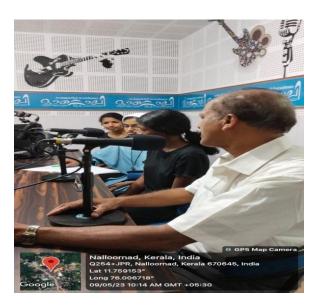

### **Report:**

An internship programme was undertaken by the students of the department from 2<sup>nd</sup> May to 16<sup>th</sup> May 2023. Intership was hosted by Radio Mattoli. Five students from the department were part of this. Students were involved in the presentation of a number of programmes. Live phoning programme, an interview with the former professor of Christ University Bangalore, P U Antony, on Migratory Birds, a special programme about the writer Kamala Das, etc were some of the programmes. The students who were a part of this acquired necessary knowledge and experience in working with a medium. These enabled students acquire experiential knowledge about the topicsthat are discussed in the classroom.