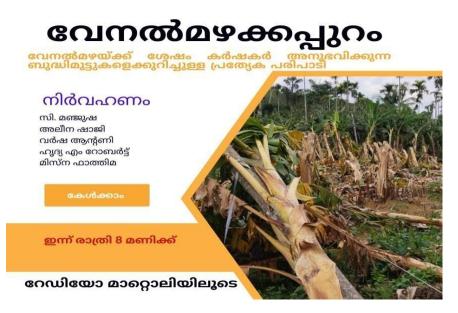

## ദേശങ്ങൾ താണ്ടുന്നവർ

ദേശാടന കിളികളെക്കുറിച്ചുള്ള പ്രേത്യേക പരിപാടി

നിർവഹണം :

**അലീന** മഞ്ജുഷ ഹൃദ്യ

ബാംഗ്ലൂർ ക്രൈസ്റ്റ് കോളേജിലെ മുൻ പ്രൊഫസറും ദേശാടനപക്ഷി സംരക്ഷകനുമായ പി. യു ആന്റണി സംസാരിക്കുന്നു

<mark>കേൾക്കാം</mark> മെയ് 13 രാത്രി 8.45 ന്