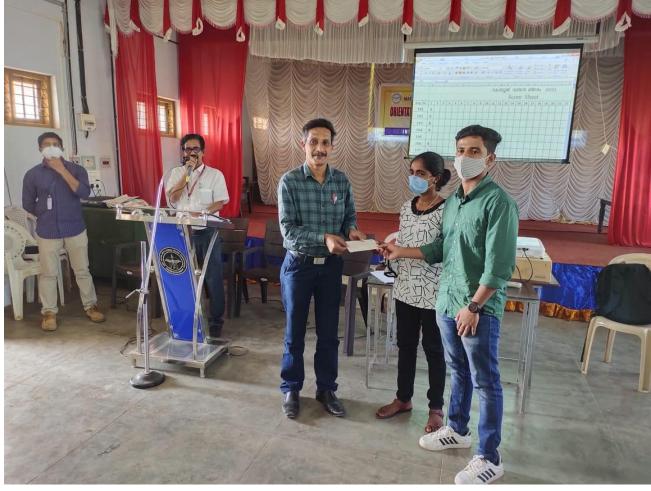

### Photos

Mananthavady, Wayanad, Kerala Re-accredited by NAAC with B++ Grade, CGPA 2.85 (III Cycle) Education for total liberation